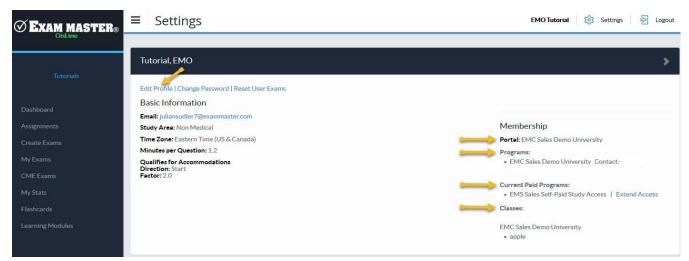

# **Edit your profile**

• Basic Information

Professional Field information and products are listed

Portal

Displays the portal to which you are registered

• Program

Shows the program to which you are registered

Current Paid Program

If you are part of a self-pay program, your membership will be listed here

• Classes

Any classes to which you are registered will be displayed

Click Log Out to end your session.